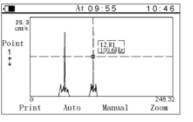

Spectrum mode: displaying vibration spectrum

- large memory up to 1550 readings and 25 spectrums
- Easy diagnosis: alarm is sounded when vibration go over limit set, and get into spectrum mode
- testing results and spectrum can be printed out with optional micro-printer
- can be connected with PC by special software for further analyses of vibration