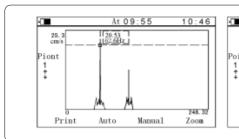

Spectrum mode: displaying vibration spectrum

- large memory up to 1550 readings and 25 spectrums
- Easy diagnosis: alarm is sounded when vibration go over limit set, and get into spectrum mode
- testing results and spectrum can be printed out with optional micro-printer
- can be connected with PC by special software for further analyses of vibration