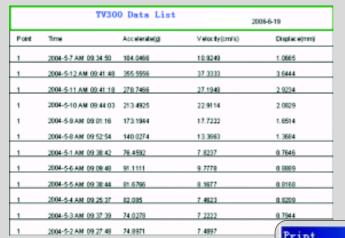

1mm × 78.5mm × 28mm                      |                                               |
| Weight              | 230g                                       |                                               |





## **Standard Delivery**

| <ul><li>Main unit</li></ul>             |  |
|-----------------------------------------|--|
| <ul> <li>Accelerometer probe</li> </ul> |  |
| <ul> <li>Magnetic base</li> </ul>       |  |
| <ul><li>Charger</li></ul>               |  |
| <ul> <li>Protection Pocket</li> </ul>   |  |
| • TIME certificate                      |  |
| <ul> <li>Instruction manual</li> </ul>  |  |

### **Optional Accessory**

Warranty card

- Needle groupware
- Long needle
- Printer TA230 (see page 47)
- Dataview software



# VIBRATION TESTER TV300



## **Dataview for TV300**