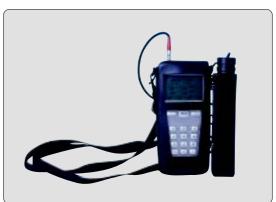

# **VIBRATION TESTER TV300**

## **Standard Delivery**

| <ul><li>Main unit</li></ul>             |  |
|-----------------------------------------|--|
| <ul> <li>Accelerometer probe</li> </ul> |  |
| <ul> <li>Magnetic base</li> </ul>       |  |
| <ul><li>Charger</li></ul>               |  |
| <ul> <li>Protection Pocket</li> </ul>   |  |
| • TIME certificate                      |  |
| <ul> <li>Instruction manual</li> </ul>  |  |