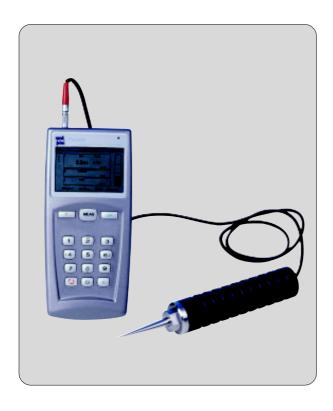

# **VIBRATION TESTER TV300**

## **Standard Delivery**

| <ul><li>Main unit</li></ul>             |  |
|-----------------------------------------|--|
| <ul> <li>Accelerometer probe</li> </ul> |  |
| <ul> <li>Magnetic base</li> </ul>       |  |
| <ul><li>Charger</li></ul>               |  |
| <ul> <li>Protection Pocket</li> </ul>   |  |
| • TIME certificate                      |  |
| <ul> <li>Instruction manual</li> </ul>  |  |