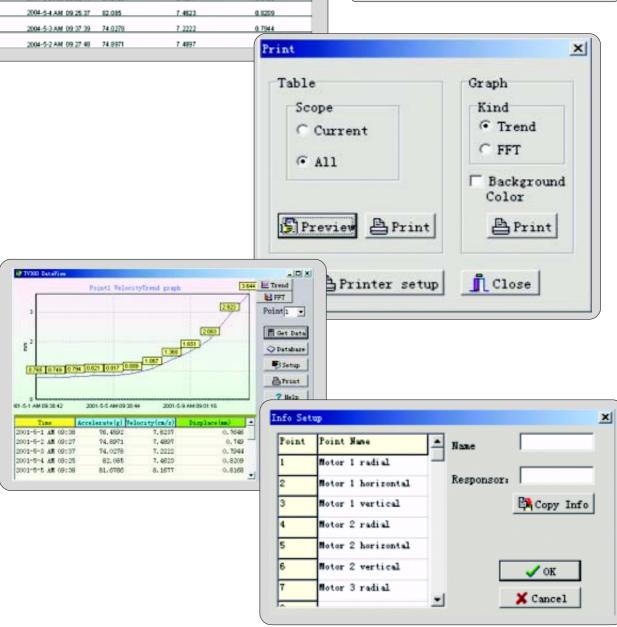

× 78.5mm × 28mm                      |                                               |
| Weight              | 230g                                       |                                               |





## **Standard Delivery**

| <ul><li>Main unit</li></ul>             |  |
|-----------------------------------------|--|
| <ul> <li>Accelerometer probe</li> </ul> |  |
| <ul> <li>Magnetic base</li> </ul>       |  |
| <ul><li>Charger</li></ul>               |  |
| <ul> <li>Protection Pocket</li> </ul>   |  |
| • TIME certificate                      |  |
| <ul> <li>Instruction manual</li> </ul>  |  |

### **Optional Accessory**

Warranty card

- Needle groupware
- Long needle
- Printer TA230 (see page 47)
- Dataview software



# VIBRATION TESTER TV300



## **Dataview for TV300**